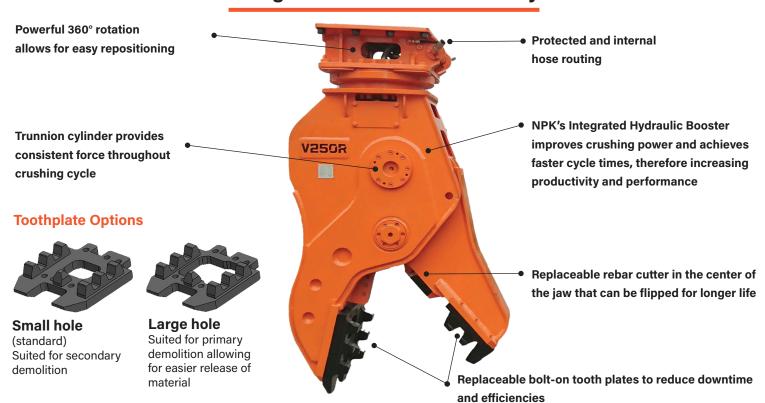

#### Features that are Specifically Designed for Maximum Productivity

NPK Concrete Crushers are designed to effectively handle any primary or secondary demolition. The V-Series processes through reinforced concrete allowing material to be separated and recycled on the job.

### NPK's cylinder/booster design improves crushing/cutting power to handle the toughest jobs

Integral hydraulic booster system automatically boosts power when the jaws meet resistance, providing maximum crushing force and faster cycle times, improving productivity with a greater power-toweight-ratio.