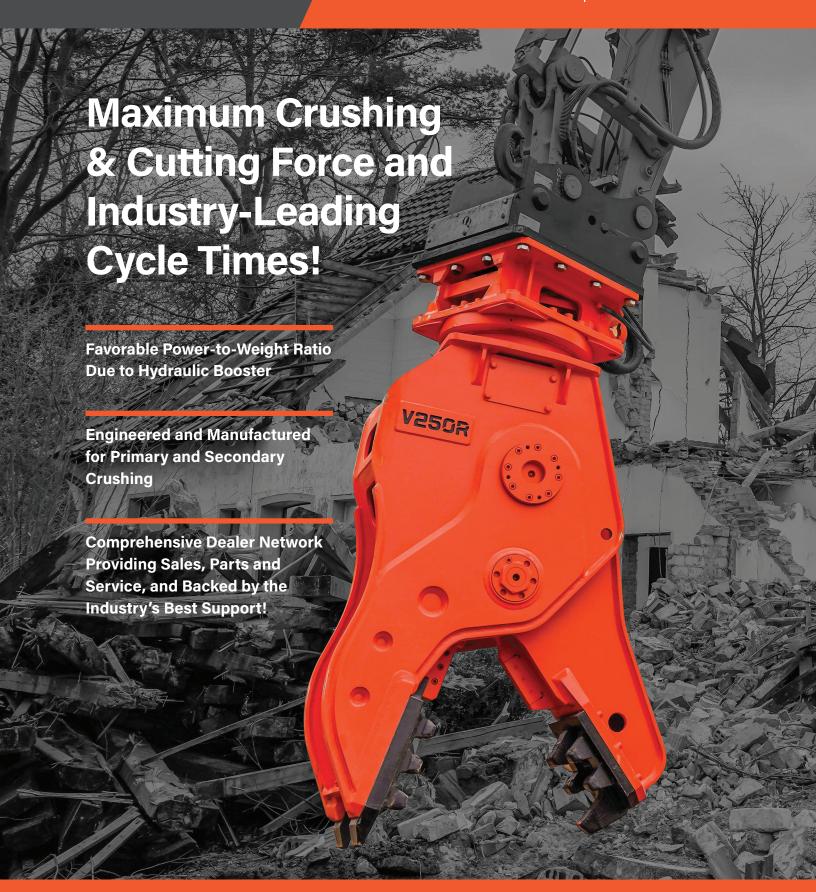

#### Features that are Specifically Designed for Maximum Productivity

NPK Concrete Crushers are designed to effectively handle any primary or secondary demolition. The V-Series processes through reinforced concrete allowing material to be separated and recycled on the job.

### NPK's cylinder/booster design improves crushing/cutting power to handle the toughest jobs

Integral hydraulic booster system automatically boosts power when the jaws meet resistance, providing maximum crushing force and faster cycle times, improving productivity with a greater power-toweight-ratio.