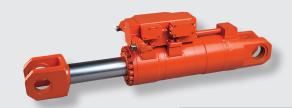

### NPK's cylinder/booster design improves crushing/cutting power to handle the toughest jobs

Integral hydraulic booster system automatically boosts power when the jaws meet resistance, providing maximum crushing force and faster cycle times, improving productivity with a greater power-toweight-ratio.