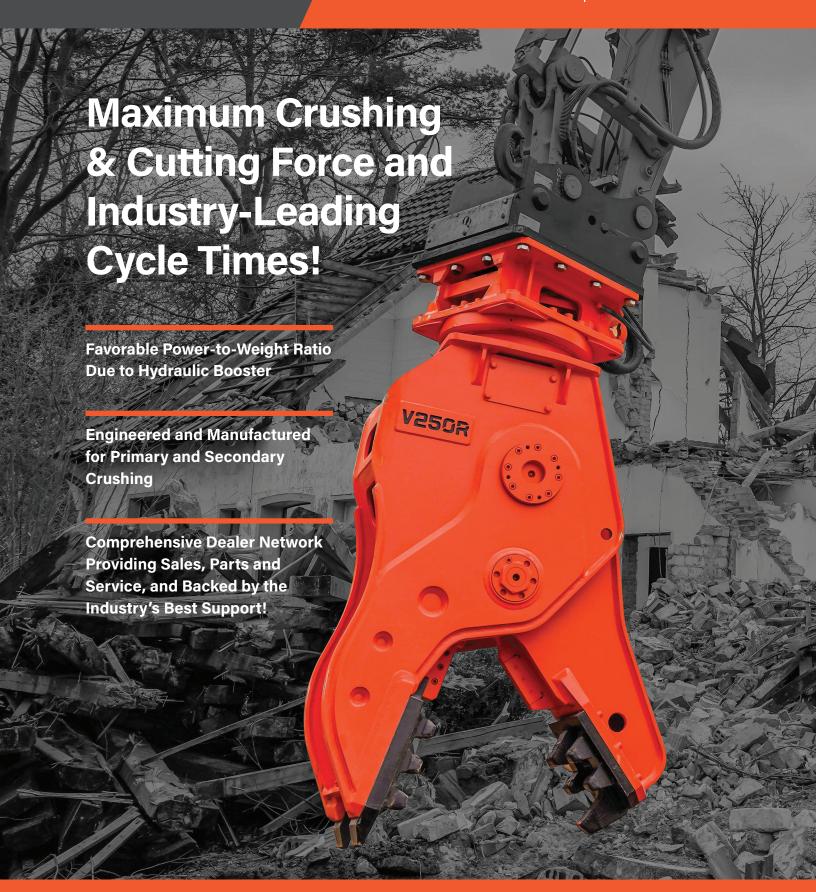

#### Designed and built for reliability

### NPK's cylinder/booster design improves crushing/cutting power to handle the toughest jobs

Integral hydraulic booster system automatically boosts power when the jaws meet resistance, providing maximum crushing force and faster cycle times, improving productivity with a greater power-to-weight ratio.