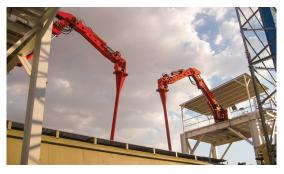

## **Greatly Reduces Unloading Time with**Increased Volume and Capacity

The NPK Hard Car Unloader is engineered and manufactured to increase efficiency and safety while unloading railcars.

During transportation, material settles and becomes difficult to unload, although when an Unloader is added to the site, unloading productivity increases.