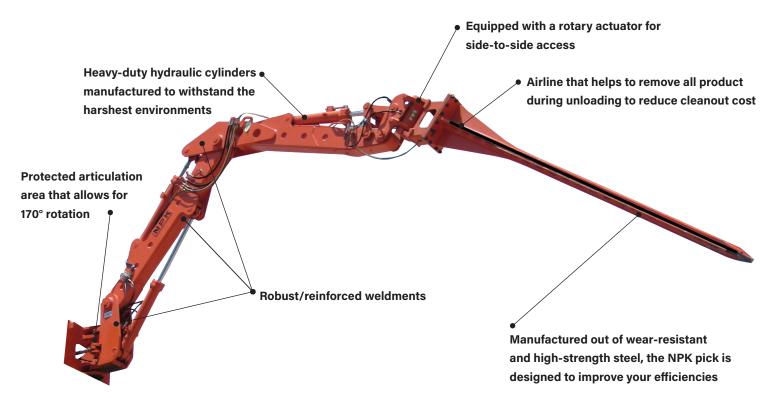

## **Greatly Reduces Unloading Time with**Increased Volume and Capacity

The NPK Hard Car Unloader is engineered and manufactured to increase efficiency and safety while unloading railcars.

During transportation, material settles and becomes difficult to unload, although when an Unloader is added to the site, unloading productivity increases.