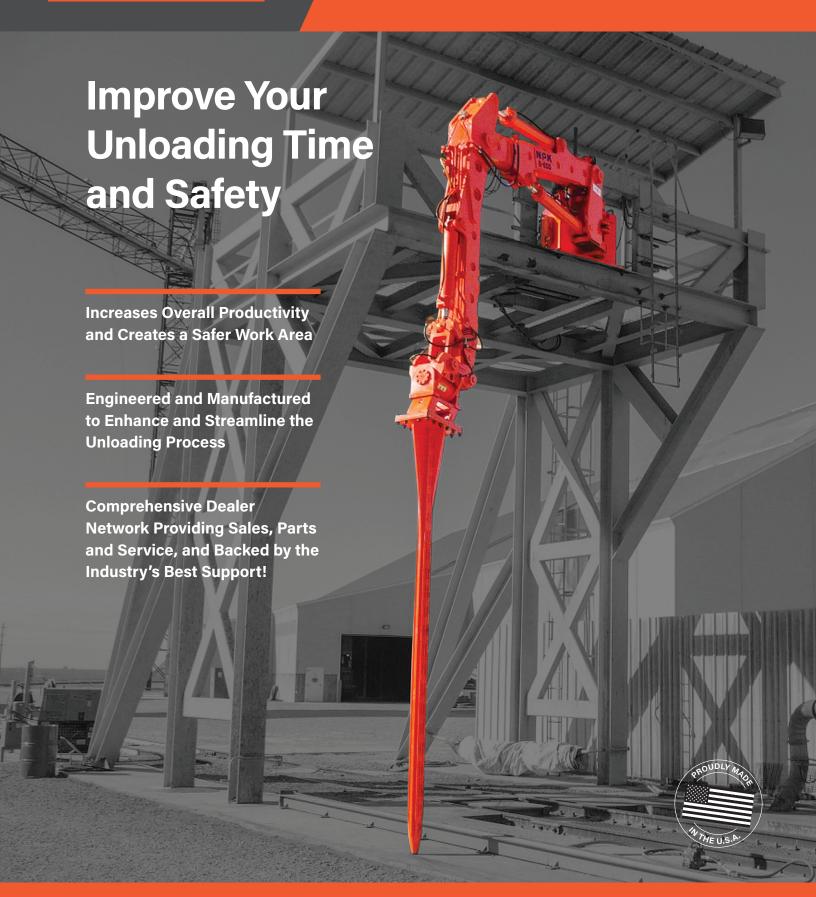

## **Greatly Reduces Unloading Time with**Increased Volume and Capacity

The NPK Hard Car Unloader is engineered and manufactured to increase efficiency and safety while unloading railcars.

During transportation, material settles and becomes difficult to unload, although when an Unloader is added to the site, unloading productivity increases.